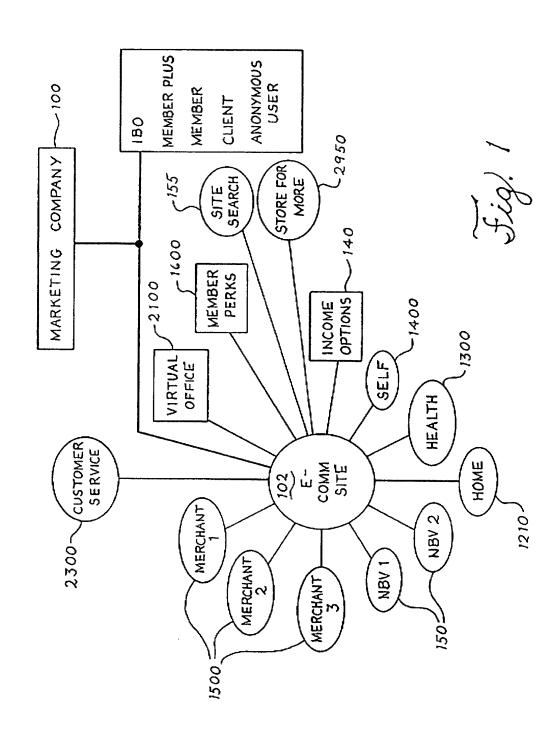

7/40





What amount of income would fulfill your dreams (annual, monthly)?

How many customers could you interest in purchasing products?



How much would these customers purchase (annual, monthly)?

How many people could you interest in supplementing their income with their own business?

| Figl. 86 |        | How does a dream come true? It starts with customers brought to Quixtar by you.  They may purchase products as Clients at Suggested Retail and you keep the basic discount or they may become Members to buy at a significant discount and you profit from a Performance Bonus paid on their sales volume. The basic discount is the difference between the price you pay for the products and the suggested retail price. If your customers were evenly divided between the two parti